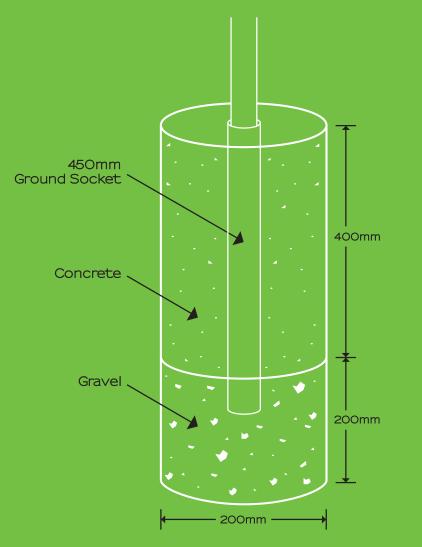

#### Assembly

1. Establish a suitable location for the clothesline. Ensure there is enough room for it to rotate freely when fully open (2.5 metres diameter minimum).

2. Install the ground socket. The socket included is for installation in a concrete mix placed in the ground. See diagram (below).

3. Ensure when installing the ground socket that it is firmly located in a vertical position.

4. Allow 48 hours for concrete to set before use.

Includes PVC ground socket