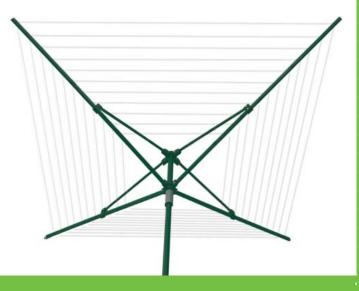

### 40 Metre Clothesline

- Dark Green Powder Coat Finish
- 4 Retractable Arms
- Ready to Install
- 40 Metres of Drying Space

# Turning Circle: 2.5m