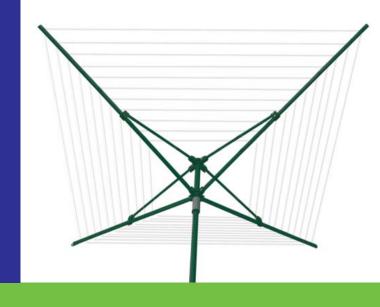

### 40 Metre Clothesline

- Dark Green Powder Coat Finish
- 4 Retractable Arms
- Ready to Install
- 40 Metres of Drying Space

# Turning Circle: 2.5m