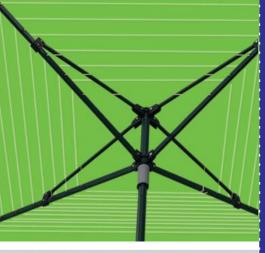

# Features: Spinning Head

#### Operation

1. To open, slide centre collar upwards and past the clip.

2. To obtain best results from your clothesline, always load washing evenly.