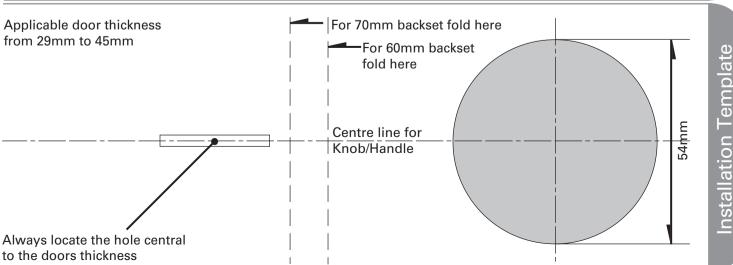

.

The Sylvan residential door hardware warranty excludes the following:

The Sylvan residential door hardware warranty excludes the following: Indirect or consequential loss or damage • Cost of removal and or replacement • Cost of freight and or travel time • Improper installation or failure to follow fitting instructions • Abuse or misuse of the product • Use of the product for the purpose which the product was not designed • Scratches from keys/rings, abrasions or deterioration due to use of paint, solvents or other chemicals • Use of the product in exposed coastal or geothermal conditions • The plated finishes of Polish Brass and Black Nickel are classified as soft finishes. • As deterioration is possible under some climatic conditions, these finishes are excluded from this warranty.



Fixing Instructions

SYLE71/91ET000003