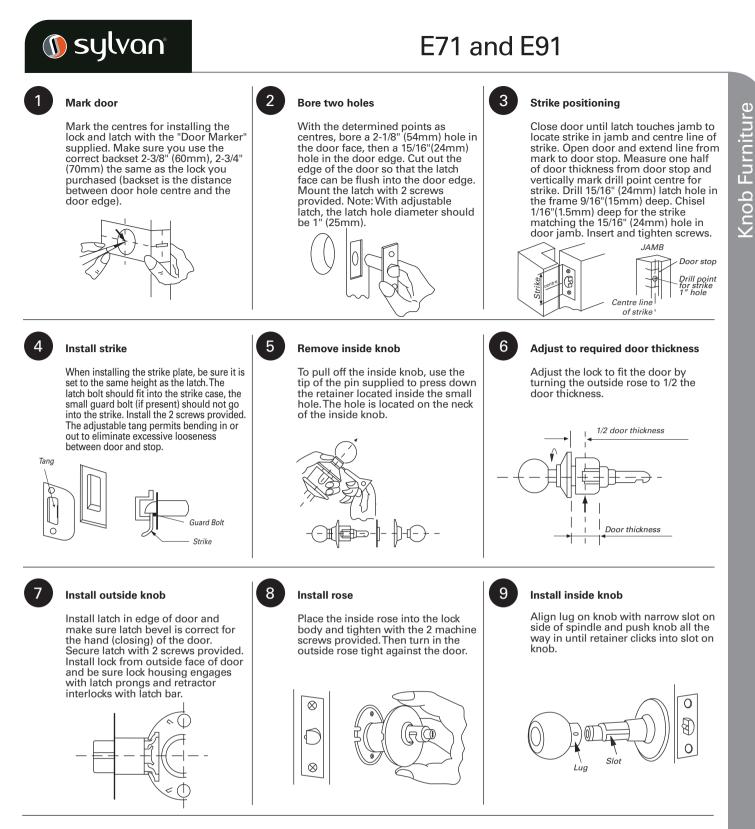

## idential Door Hardware Warranty

Sylvan residential door hardware products are covered by the following warranty

\* 10 year mechanical.
\* 5 year finish (see exclusions below).

Subject to the following conditions: If a finish or mechanical defect occurs within the warranty period, simply return the product together with proof of purchase to the point of purchase. Upon receipt of defective product it will be either repaired or replaced free of charge. This warranty only applies to the original user of the product, and is non transferable.

The Sylvan residential door hardware warranty excludes the following:

The Sylvan residential door hardware warranty excludes the following: Indirect or consequential loss or damage • Cost of removal and or replacement • Cost of freight and or trav