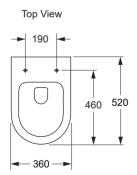

# Evora™ Wall Hung Toilet

Evora is Englefield's latest top of range wall hung toilet. Modern and very versatile, it features a straight skirt, comes with the low profile seat and can be installed with a matching 4.5/3 L in-wall cistern.