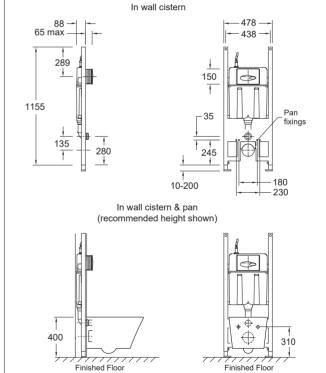

Waste pipe gasket Pan fixing kit

**Features** Choice of bevel or oval flush button panel

In wall cistern Dual flush (4.5/3 L) Back up shut-off valve P-trap set out: 200mm

| bevei Facepiate |  |
|-----------------|--|
|                 |  |
|                 |  |
|                 |  |

#### Installation Notes:

- Water supply pressure range: 140kPa 500kPa.
- The in wall cistern has an adjustable height and is designed to be fixed to the floor and wall studs.
- The pan waste outlet and water inlet are connected via straight pipes (supplied) cut to length.