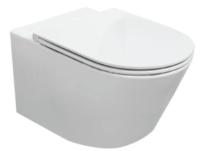

# Evora™ Wall Hung Toilet

Evora is Englefield's latest top of range wall hung toilet. Modern and very versatile, it features a straight skirt, comes with the low profile seat and can be installed with a matching 4.5/3 L in-wall cistern.

Colour/Finish Material

White

Vitreous China, UF Seat

**Included Components** Evora wall hung toilet pan

Evora quiet close seat In wall cistern 4.5/3 L Flush button panel

Waste and inlet straight connection pipes

Waste pipe gasket Pan fixing kit

**Features** Choice of bevel or oval flush button panel

In wall cistern Dual flush (4.5/3 L) Back up shut-off valve P-trap set out: 200mm

| bevei Facepiate |  |
|-----------------|--|
|                 |  |
|                 |  |
|                 |  |