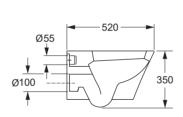

# Evora™ Wall Hung Toilet

Evora is Englefield's latest top of range wall hung toilet. Modern and very versatile, it features a straight skirt, comes with the low profile seat and can be installed with a matching 4.5/3 L in-wall cistern.

Waste pipe gasket Pan fixing kit

**Features** Choice of bevel or oval flush button panel

In wall cistern Dual flush (4.5/3 L) Back up shut-off valve P-trap set out: 200mm

| bevei Facepiate |  |
|-----------------|--|
|                 |  |
|                 |  |
|                 |  |