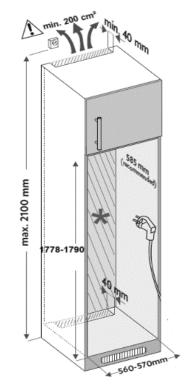

### Dimensions/Weight

| Product Dimensions (mm):  | 540Wx545Dx1770H |
|---------------------------|-----------------|
| Carton Dimensions (mm):   | 584Wx577Dx1834H |
| Net/Gross Weight (Kg):    | 57.5/61         |
| Cabinet Size Requirement: | As below        |