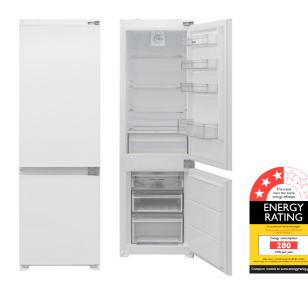

## **Key Features**

| $\square$ | Reversible Door                                       |
|-----------|-------------------------------------------------------|
|           | Door can be adjusted to either left or right opening. |
| 2         | Inertior Light                                        |
| 3         | Defrost Type Automatic, frost free                    |

## Specifications

| Total Volume                | 243L          |
|-----------------------------|---------------|
| Refrigerator/Freezer Volume | 180L/63L      |
| Energy Rating               | 3 Stars       |
| Energy Consumption          | 280kwh/year   |
| Noise Level                 | 41dB          |
| Voltage/Frequency           | 220~240V/50Hz |
| Rated Power                 | 187W          |
| Rated Defrost Power         | 153W          |
| Temperature Control         | Mechanical    |
| Interior Light Type         | LED           |
| Rated Current(A)            | 0.85          |
| Foaming Agent               | Cyclopentane  |
| Condenser Type              | Static        |
| Refrigerant, Amount         | R600a,35g     |
| Air Flow Type               | Forced        |
| Temperature Range           | -18~17ºC      |
| Glass Shelf/Crisper Drawer  | 3/1           |
| Freezer Drawers             | 2             |