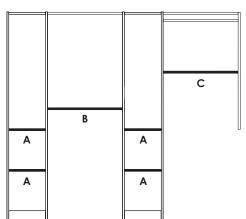

#### **Assembly Instructions**

Suitable for all Towers (A), Wardrobe (B) and End Pack (C) Shelves:

Art. 730.83.219

Wardrobe Components included.

SHELF (x1)

HAFELE Hardware included.

CABINET SCREWS (C,x4)

'L' BRACKET (C,x2)