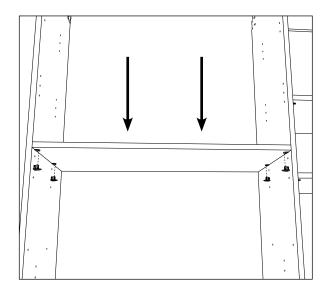

83.219



Wardrobe Components included.



SHELF (x1)

HAFELE Hardware included.



CABINET SCREWS (C,x4)



'L' BRACKET (C,x2)



CONNECTOR SLEEVES (A, B&C ×4)



CONNECTOR
(A, B&C x4)

Required Tools.



SCREWDRIVER



LEVEL



LADDER

Handy Note: Please read the instructions carefully before you start and make sure to identify the parts you need for each step. When assembling it is best to do on a soft surface to prevent damage. Your Connex 15 Year Home Use Warranty will not apply to incorrectly assembled and/or installed product. Follow the advice of your selected wall fixings (sold separately) to ensure suspension rail can support loaded wardrobes.









#### 1. Inserting the Connector Sleeve.



### 2. Inserting the shelf connector.



## **3a.** Place Shelf onto the Connectors.



# **b.** Triming shelf to suit wall adjustment if needed

End Pack Shelf (C) only.

x2

x4