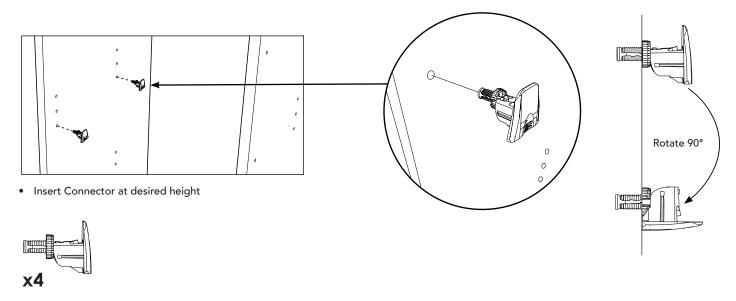

rdrobe (B) and End Pack (C) Shelves:

Art. 730.83.219



Wardrobe Components included.



SHELF (x1)

HAFELE Hardware included.



CABINET SCREWS (C,x4)



'L' BRACKET (C,x2)



CONNECTOR SLEEVES (A, B&C ×4)



CONNECTOR
(A, B&C x4)

Required Tools.



SCREWDRIVER



LEVEL



LADDER

Handy Note: Please read the instructions carefully before you start and make sure to identify the parts you need for each step. When assembling it is best to do on a soft surface to prevent damage. Your Connex 15 Year Home Use Warranty will not apply to incorrectly assembled and/or installed product. Follow the advice of your selected wall fixings (sold separately) to ensure suspension rail can support loaded wardrobes.









#### 1. Inserting the Connector Sleeve.



### 2. Inserting the shelf connector.



## **3a.** Place Shelf onto the Connectors.



# **b.** Triming shelf to suit wall adjustment if needed

End Pack Shelf (C) only.

x2

x4