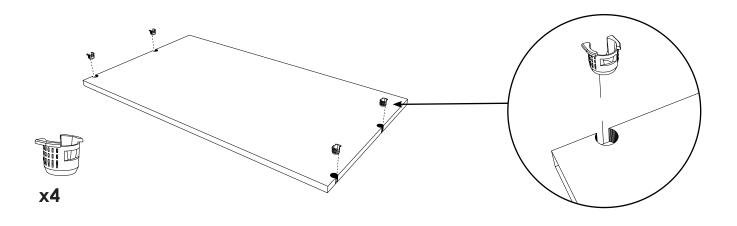

ctions**

Suitable for all Towers (A), Wardrobe (B) and End Pack (C) Shelves:

Art. 730.83.219



Wardrobe Components included.



SHELF (x1)

HAFELE Hardware included.



CABINET SCREWS (C,x4)



'L' BRACKET (C,x2)



CONNECTOR SLEEVES (A, B&C ×4)



CONNECTOR
(A, B&C x4)

Required Tools.



SCREWDRIVER



LEVEL



LADDER

Handy Note: Please read the instructions carefully before you start and make sure to identify the parts you need for each step. When assembling it is best to do on a soft surface to prevent damage. Your Connex 15 Year Home Use Warranty will not apply to incorrectly assembled and/or installed product. Follow the advice of your selected wall fixings (sold separately) to ensure suspension rail can support loaded wardrobes.









#### 1. Inserting the Connector Sleeve.



### 2. Inserting the shelf connector.



## **3a.** Place Shelf onto the Connectors.



# **b.** Triming shelf to suit wall adjustment if needed

End Pack Shelf (C) only.

x2

x4