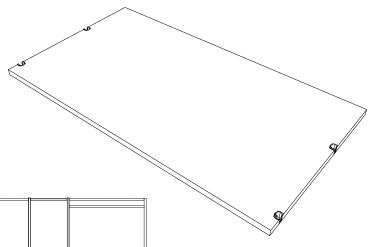

#### SHELF PACK

#### **Assembly Instructions**

Suitable for all Towers (A), Wardrobe (B) and End Pack (C) Shelves:

Art. 730.83.219



Wardrobe Components included.



SHELF (x1)

HAFELE Hardware included.



CABINET SCREWS (C,x4)



'L' BRACKET (C,x2)



CONNECTOR SLEEVES (A, B&C ×4)



CONNECTOR
(A, B&C x4)

Required Tools.



SCREWDRIVER



LEVEL



LADDER

Handy Note: Please read the instructions carefully before you start and make sure to identify the parts you need for each step. When assembling it is best to do on a soft surface to prevent damage. Your Connex 15 Year Home Use Warranty will not apply to incorrectly assembled and/or installed product. Follow the advice of your selected wall fixings (sold separately) to ensure suspension rail can support loaded wardrobes.