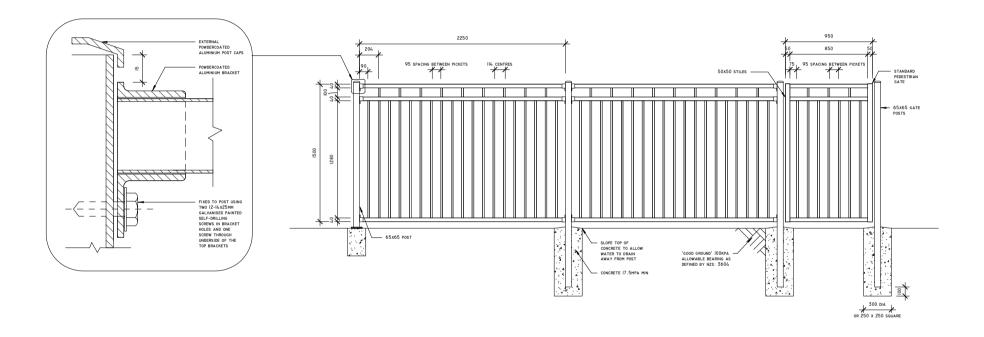

Terranota Ltd. P.O. Box 1703 Invercargill 1703 Telephone: 0800 002 725 Fax: 03 215 8248 Email: sales@fentec.co.nz Website: www.fentec.co.nz Model

Mansion 1500mm

For use on Swimming Pools, External Balconies or Retaining Walls, please refer to our Producer Statements for further specifications.

|  | Rail Profile   | 40x40mm Square Aluminium with R3 radius on corners | Bracket Fixing             | External Aluminium Bracket<br>(adjustable brackets avaliable for<br>angled corners) | Issue Date                                                                                              | Scale    |
|--|----------------|----------------------------------------------------|----------------------------|-------------------------------------------------------------------------------------|---------------------------------------------------------------------------------------------------------|----------|
|  | Picket Profile | 19x19mm Square Aluminium with R3 radius on corners | Post Caps                  | External Aluminium Caps<br>(Standard) or Internal Plastic Caps                      | 3-3-2016                                                                                                | 1:20     |
|  | Panel Length   | 2250x1500mm                                        |                            | (Optional)                                                                          |                                                                                                         |          |
|  | r aner Length  | 22302130011111                                     | Standard Gate Hardware     | Unsprung hinge, with Key-Lockable Latch                                             | Unless Otherwise Specified:                                                                             | Revision |
|  | Flanged Post   | 65x65x1600mm (125mm square flange) M12 fixings     |                            |                                                                                     | All units in Millimetres<br>Linear Tolerances +/- 0.5mm overall<br>Angular Tolerances +/- 0.5mm overall | -,-      |
|  | In-ground Post | 65x65x2100mm                                       | Child Safety Gate Hardware | Self-closing hinges, with Magnetic<br>Top-Pull Latch                                |                                                                                                         |          |