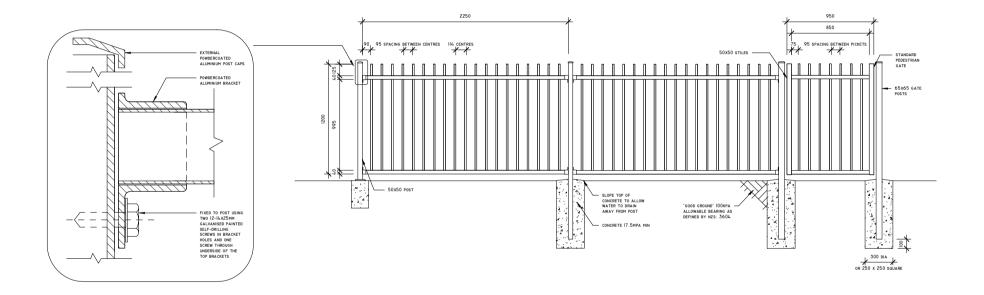

## Alto Panel 1200mm

For use on Swimming Pools, External Balconies or Retaining Walls, please refer to our Producer Statements for further specifications.

|   | Rail Profile     | 40x40mm Square Aluminium with R3 radius on corners | Bracket Fixing             | External Aluminium Bracket<br>(adjustable brackets avaliable for<br>angled corners) | Issue Date                                                                                              | Scale    |
|---|------------------|----------------------------------------------------|----------------------------|-------------------------------------------------------------------------------------|---------------------------------------------------------------------------------------------------------|----------|
|   | Picket Profile   | 19x19mm Square Aluminium with R3 radius on corners | Post Caps                  | External Aluminium Caps<br>(Standard) or Internal Plastic Caps                      | 3-3-2016                                                                                                | 1:20     |
|   | Panel Length     | 2250x1200mm                                        |                            | (Optional)                                                                          |                                                                                                         |          |
| r | r aller Leligtii | 2230X120011111                                     | Standard Gate Hardware     | Unsprung hinge, with Key-Lockable Latch                                             | Unless Otherwise Specified:                                                                             | Revision |
|   | Flanged Post     | 50x50x1300mm (125mm square flange) M12 fixings     |                            |                                                                                     | All units in Millimetres<br>Linear Tolerances +/- 0.5mm overall<br>Angular Tolerances +/- 0.5mm overall |          |
|   |                  | 50 50 4000                                         | Child Safety Gate Hardware | Self-closing hinges, with Magnetic                                                  |                                                                                                         |          |
|   | In-ground Post   | 50x50x1800mm                                       |                            | Top-Pull Latch                                                                      |                                                                                                         | l        |