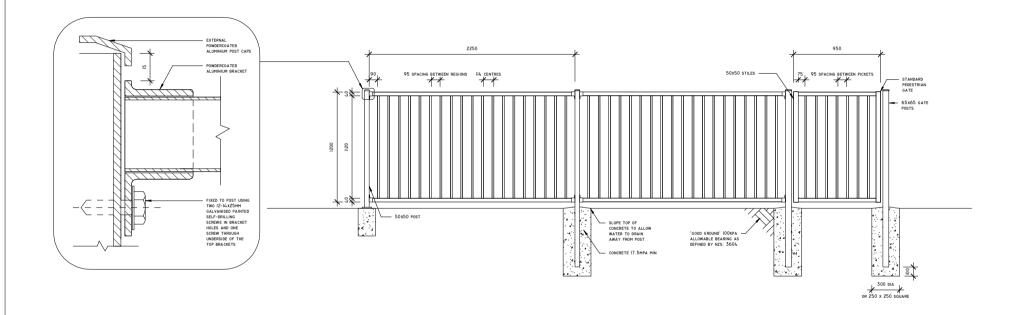

Terranota Ltd. P.O. Box 1703 Invercargill 1703 Telephone: 0800 002 725 Fax: 03 215 8248 Email: sales@fentec.co.nz Website: www.fentec.co.nz Model

Delta 1200mm

For use on Swimming Pools, External Balconies or Retaining Walls, please refer to our Producer Statements for further specifications.

|   | Rail Profile      | 40x40mm Square Aluminium with R3 radius on corners | Bracket Fixing             | External Aluminium Bracket<br>(adjustable brackets avaliable for<br>angled corners) | Issue Date                                                                  | Scale    |
|---|-------------------|----------------------------------------------------|----------------------------|-------------------------------------------------------------------------------------|-----------------------------------------------------------------------------|----------|
|   | Picket Profile    | 19x19mm Square Aluminium with R3 radius on corners | Post Caps                  | External Aluminium Caps<br>(Standard) or Internal Plastic Caps                      | 3-3-2016                                                                    | 1:20     |
|   | Panel Length      | 2250x1200mm                                        |                            | (Optional)                                                                          |                                                                             |          |
|   | r arier Lerigiii  | 2230X120011111                                     | Standard Gate Hardware     | Unsprung hinge, with Key-Lockable                                                   | Unless Otherwise Specified:                                                 | Revision |
| r | Flanged Post      | 50x50x1300mm (125mm square flange) M12 fixings     |                            | Latch                                                                               | All units in Millimetres                                                    |          |
|   | In-ground Post    | 50x50x1800mm                                       | Child Safety Gate Hardware | Self-closing hinges, with Magnetic                                                  | Linear Tolerances +/- 0.5mm overall<br>Angular Tolerances +/- 0.5mm overall |          |
|   | iii-giodiid i ost | 30.30.0180011111                                   |                            | 10p I dii Edicii                                                                    |                                                                             |          |