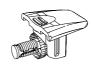

# 2. Fitting the Hardware with Shelf & End Panels.

Fit Joiner Bracket to the Top Shelf (a), then insert Connector Sleeves to Shelf Panel (b). Fit Connector Brackets into End Panel (c). Rotate connectors 90° to lock into place.

Lastly place the Corner Shelf onto Joiner Bracket, and place down on to Connector Brackets.