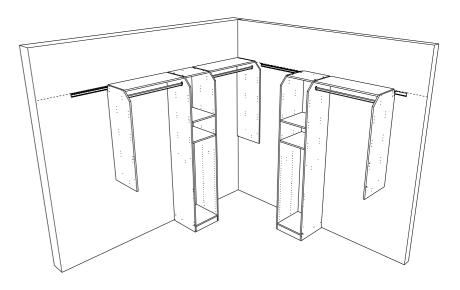

### **Assembly Instructions**

Corner Connecting Solution.

Cabinet **Panels** included.

SHELF PANEL (X1)

HAFELE Hardware included.

SCREWS

Required Tools.

**HACK SAW** 

Lastly place the Corner Shelf onto Joiner Bracket, and place down on to Connector Brackets.

# **3.** Fix corner bracket into place with screws.