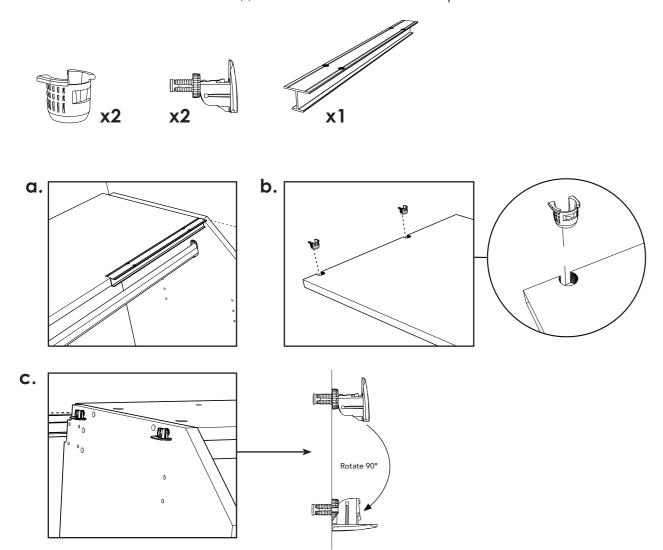

# 2. Fitting the Hardware with Shelf & End Panels.

Fit Joiner Bracket to the Top Shelf (a), then insert Connector Sleeves to Shelf Panel (b). Fit Connector Brackets into End Panel (c). Rotate connectors 90° to lock into place.

Lastly place the Corner Shelf onto Joiner Bracket, and place down on to Connector Brackets.