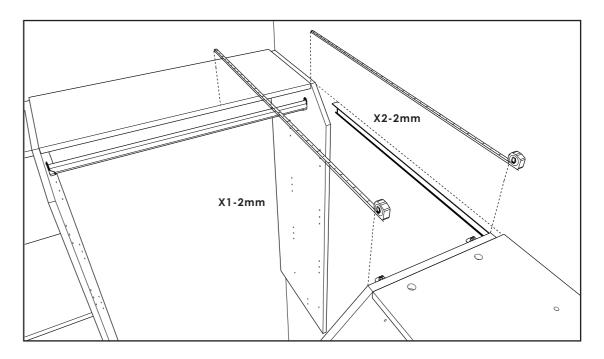

### 1a. Measure Shelf Panel to Suit Your Space.

Determine which end of the shelf panel will sit on connectors on an end panel. This can be either on the left or right.

This end of the panel will be kept, so measure your cutting lines from this end. The cut end of the panel will slot into the joiner bracket (bracket end).

# **1b.** Cut Shelf Panel to Suit Your Space.

Measure space required for shelf at front and back of cavity. Take 2mm off these measurements, and then use them to mark a line on shelf panel. Cut panel.

Mark line and cut (always bracket end)

X1-2mm 250mm Min Size

Manufactured in New Zealand for: Mitre 10 New Zealand Limited.