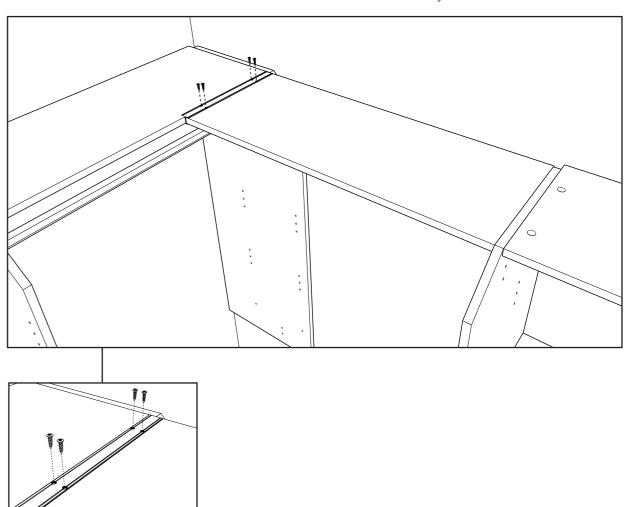

end. The cut end of the panel will slot into the joiner bracket (bracket end).



# **1b.** Cut Shelf Panel to Suit Your Space.

Measure space required for shelf at front and back of cavity. Take 2mm off these measurements, and then use them to mark a line on shelf panel. Cut panel.



Mark line and cut (always bracket end)





X1-2mm 250mm Min Size

Manufactured in New Zealand for: Mitre 10 New Zealand Limited.

# 2. Fitting the Hardware with Shelf & End Panels.

Fit Joiner Bracket to the Top Shelf (a), then insert Connector Sleeves to Shelf Panel (b). Fit Connector Brackets into End Panel (c). Rotate connectors 90° to lock into place.



Lastly place the Corner Shelf onto Joiner Bracket, and place down on to Connector Brackets.



# **3.** Fix corner bracket into place with screws.