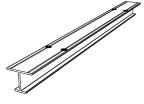

# 2. Fitting the Hardware with Shelf & End Panels.

Fit Joiner Bracket to the Top Shelf (a), then insert Connector Sleeves to Shelf Panel (b). Fit Connector Brackets into End Panel (c). Rotate connectors 90° to lock into place.

Lastly place the Corner Shelf onto Joiner Bracket, and place down on to Connector Brackets.