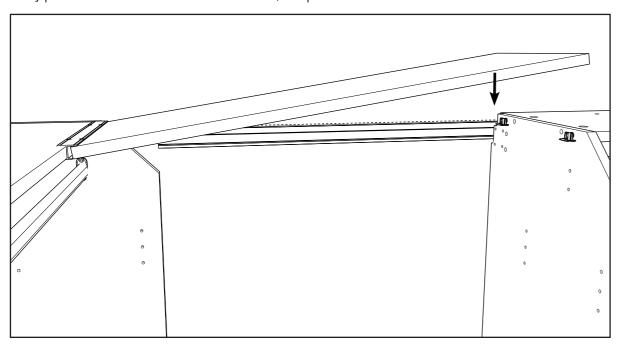

Lastly place the Corner Shelf onto Joiner Bracket, and place down on to Connector Brackets.