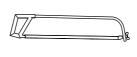

### 1a. Measure Shelf Panel to Suit Your Space.

Determine which end of the shelf panel will sit on connectors on an end panel. This can be either on the left or right.

This end of the panel will be kept, so measure your cutting lines from this end. The cut end of the panel will slot into the joiner bracket (bracket end).

# **1b.** Cut Shelf Panel to Suit Your Space.

Measure space required for shelf at front and back of cavity. Take 2mm off these measurements, and then use them to mark a line on shelf panel. Cut panel.

Mark line and cut (always bracket end)