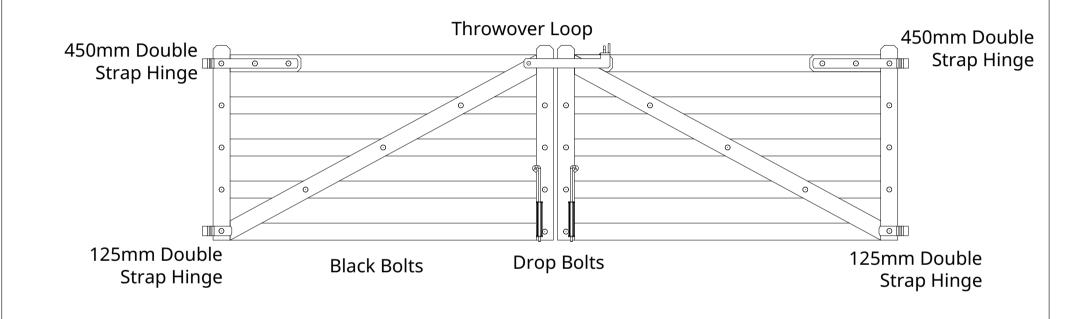

|          |                 |        |              | Lifestyle Gate - Sheffield                                                                                                       | Notes:               |                             | Name:      |
|----------|-----------------|--------|--------------|----------------------------------------------------------------------------------------------------------------------------------|----------------------|-----------------------------|------------|
|          |                 |        |              | DSWG                                                                                                                             |                      |                             |            |
|          |                 |        |              | DESCRIPTION                                                                                                                      |                      |                             | Date:      |
|          |                 |        |              |                                                                                                                                  |                      |                             |            |
| SIZE     | DATE ISSUED     | REV.   | DO NOT SCALE | SIZE                                                                                                                             |                      |                             | Signature: |
| A4       | 2023-07-13      |        | DRAWING      |                                                                                                                                  |                      |                             |            |
| SCALE 1: | 16 SHEET 2 of 6 | WEIGHT |              | UNLESS OTHERWISE SPECIFIED DIMENSIONS ARE IN MILLIMETERS GATES ARE SHOWN LOOKING FROM THE OUTSIDE/STREET-SIDE (UNLESS SPECIFIED) | DRAWN BY KEVIN AGUAS | LAST CHANGED BY KEVIN AGUAS |            |