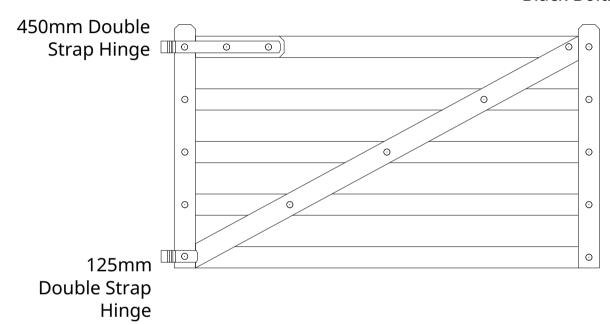

## Black Bolts

| =:Footoc  |                 |        |                         | Lifestyle Gate - Sheffield                                                                                                       | Notes:               |                             | Name:      |
|-----------|-----------------|--------|-------------------------|----------------------------------------------------------------------------------------------------------------------------------|----------------------|-----------------------------|------------|
|           |                 |        | EC                      | DESCRIPTION                                                                                                                      |                      |                             | Date:      |
| A4        | 2023-07-13      | REV.   | DO NOT SCALE<br>DRAWING | SIZE                                                                                                                             |                      |                             | Signature: |
| SCALE 1:1 | 16 SHEET 1 of 6 | WEIGHT |                         | UNLESS OTHERWISE SPECIFIED DIMENSIONS ARE IN MILLIMETERS GATES ARE SHOWN LOOKING FROM THE OUTSIDE/STREET-SIDE (UNLESS SPECIFIED) | DRAWN BY KEVIN AGUAS | LAST CHANGED BY KEVIN AGUAS |            |