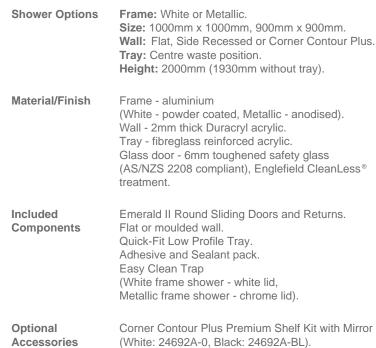

## Emerald II Round Sliding Shower with Low Profile Tray - 1000mm, 900mm

The Emerald II Round Sliding Shower is available in a range of sizes and wall options, with a choice of metallic or white frame finishes. The enclosure features a double sliding door with 6mm toughened safety glass, protected by Englefield CleanLess<sup>®</sup> glass treatment. The Quick-Fit low profile tray features an ultra high 40mm upstand to enhance watertightness for long lasting performance.

## Product Codes

| 900x900mm                   | White         | Metallic        |
|-----------------------------|---------------|-----------------|
| Flat Wall                   | 701006A-CFW-0 | 701006A-CFW-SHP |
| Corner Contour<br>Plus Wall | 701006A-CCW-0 | 701006A-CCW-SHP |
| Side Recessed Wall          | 701006A-CRW-0 | 701006A-CRW-SHP |