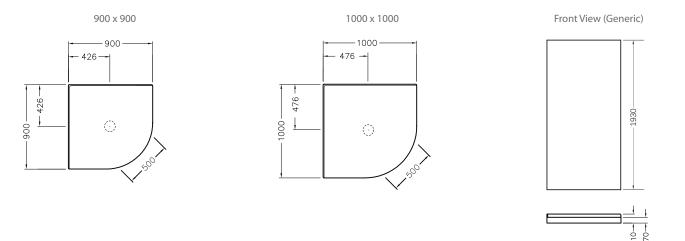

## Emerald II Round Sliding Shower with Low Profile Tray - 1000mm, 900mm

The Emerald II Round Sliding Shower is available in a range of sizes and wall options, with a choice of metallic or white frame finishes. The enclosure features a double sliding door with 6mm toughened safety glass, protected by Englefield CleanLess<sup>®</sup> glass treatment. The Quick-Fit low profile tray features an ultra high 40mm upstand to enhance watertightness for long lasting performance.