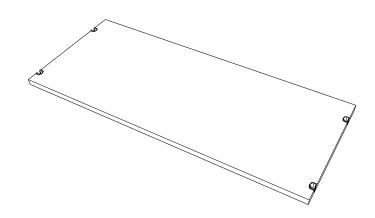

#### **Assembly Instructions**

Suitable for all Top Shelves.

Art. 732.25.638

Wardrobe **Panels** included.

TOP SHELF (x1)

HAFELE Hardware included.

**CONNECTOR SLEEVES** 

CONNECTOR (x4)