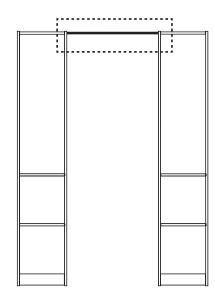

### TOP SHELF PACK

#### **Assembly Instructions**

Suitable for all Top Shelves.

Art. 732.25.638

Wardrobe **Panels** included.



TOP SHELF (x1)



HAFELE Hardware included.



**CONNECTOR SLEEVES** 



CONNECTOR (x4)

Required Tools.



LADDER

Handy Note: Please read the instructions carefully before you start and make sure to identify the parts you need for each step. When assembling it is best to do on a soft surface to prevent damage. Your Connex 15 Year Home Use Warranty will not apply to incorrectly assembled and/or installed product. Follow the advice of your selected wall fixings (sold separately) to ensure suspension rail can support loaded wardrobes.









## 1. Inserting the Connector Sleeve.



# 2. Inserting the shelf connector.



### **3.** Place Shelf onto the Connectors.