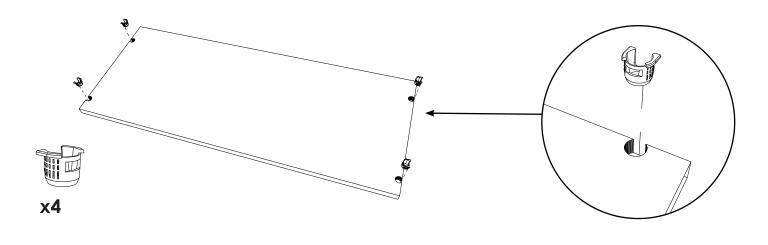

### TOP SHELF PACK

#### **Assembly Instructions**

Suitable for all Top Shelves.

Art. 732.25.638

Wardrobe **Panels** included.



TOP SHELF (x1)



HAFELE Hardware included.



**CONNECTOR SLEEVES** 



CONNECTOR (x4)

Required Tools.



LADDER

Handy Note: Please read the instructions carefully before you start and make sure to identify the parts you need for each step. When assembling it is best to do on a soft surface to prevent damage. Your Connex 15 Year Home Use Warranty will not apply to incorrectly assembled and/or installed product. Follow the advice of your selected wall fixings (sold separately) to ensure suspension rail can support loaded wardrobes.









## 1. Inserting the Connector Sleeve.



# 2. Inserting the shelf connector.



### **3.** Place Shelf onto the Connectors.