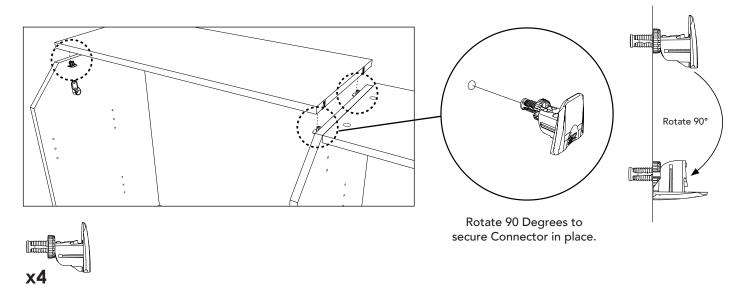

### TOP SHELF PACK

#### **Assembly Instructions**

Suitable for all Top Shelves.

Art. 732.25.638

Wardrobe **Panels** included.



TOP SHELF (x1)



HAFELE Hardware included.



**CONNECTOR SLEEVES** 



CONNECTOR (x4)

Required Tools.



LADDER

Handy Note: Please read the instructions carefully before you start and make sure to identify the parts you need for each step. When assembling it is best to do on a soft surface to prevent damage. Your Connex 15 Year Home Use Warranty will not apply to incorrectly assembled and/or installed product. Follow the advice of your selected wall fixings (sold separately) to ensure suspension rail can support loaded wardrobes.









## 1. Inserting the Connector Sleeve.



# 2. Inserting the shelf connector.



### **3.** Place Shelf onto the Connectors.