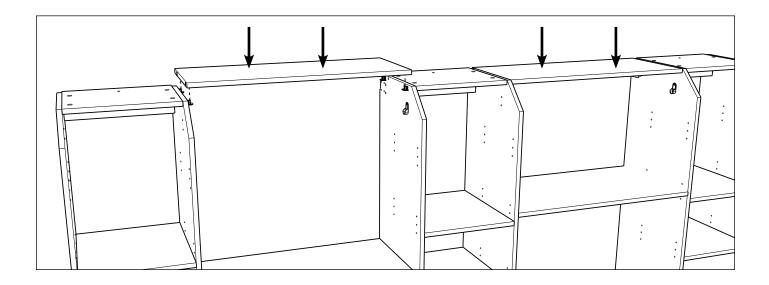

SHELF PACK

#### **Assembly Instructions**

Suitable for all Top Shelves.

Art. 732.25.638

Wardrobe **Panels** included.



TOP SHELF (x1)



HAFELE Hardware included.



**CONNECTOR SLEEVES** 



CONNECTOR (x4)

Required Tools.



LADDER

Handy Note: Please read the instructions carefully before you start and make sure to identify the parts you need for each step. When assembling it is best to do on a soft surface to prevent damage. Your Connex 15 Year Home Use Warranty will not apply to incorrectly assembled and/or installed product. Follow the advice of your selected wall fixings (sold separately) to ensure suspension rail can support loaded wardrobes.









## 1. Inserting the Connector Sleeve.



# 2. Inserting the shelf connector.



### **3.** Place Shelf onto the Connectors.