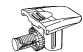

### TOP SHELF PACK

#### **Assembly Instructions**

Suitable for all Top Shelves.

Art. 732.25.638

Wardrobe **Panels** included.



TOP SHELF (x1)



HAFELE Hardware included.



**CONNECTOR SLEEVES** 



CONNECTOR (x4)

Required Tools.



LADDER

Handy Note: Please read the instructions carefully before you start and make sure to identify the parts you need for each step. When assembling it is best to do on a soft surface to prevent damage. Your Connex 15 Year Home Use Warranty will not apply to incorrectly assembled and/or installed product. Follow the advice of your selected wall fixings (sold separately) to ensure suspension rail can support loaded wardrobes.









## 1. Inserting the Connector Sleeve.



# 2. Inserting the shelf connector.



### **3.** Place Shelf onto the Connectors.