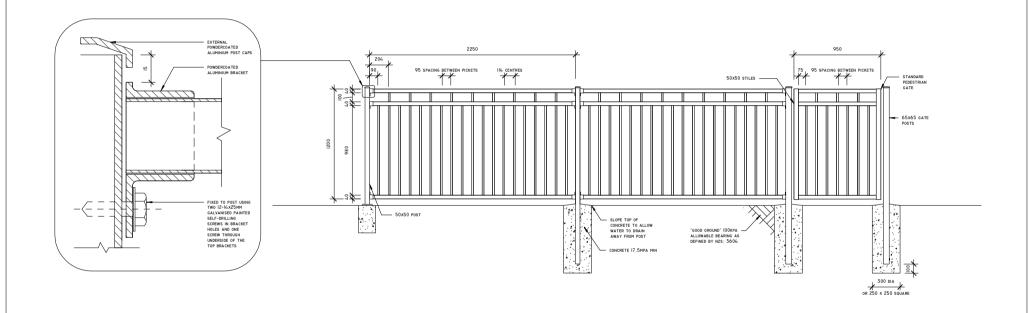

## Mansion 1200mm

For use on Swimming Pools, External Balconies or Retaining Walls, please refer to our Producer Statements for further specifications.

|    | Rail Profile     | 40x40mm Square Aluminium with R3 radius on corners | Bracket Fixing             | External Aluminium Bracket<br>(adjustable brackets avaliable for | Issue Date                                                               | Scale    |
|----|------------------|----------------------------------------------------|----------------------------|------------------------------------------------------------------|--------------------------------------------------------------------------|----------|
|    |                  |                                                    |                            | angled corners)                                                  |                                                                          |          |
|    | Picket Profile   | 19x19mm Square Aluminium with R3 radius on corners | Post Caps                  | External Aluminium Caps<br>(Standard) or Internal Plastic Caps   | 3-3-2016                                                                 | 1:20     |
|    | Panel Length     | 2250x1200mm                                        |                            | (Optional)                                                       |                                                                          |          |
|    | r aller Leligtii | 2230X120011111                                     | Standard Gate Hardware     | Unsprung hinge, with Key-Lockable                                | Unless Otherwise Specified:                                              | Revision |
| or | Flanged Post     | 50x50x1300mm (125mm square flange) M12 fixings     |                            | Latch                                                            | All units in Millimetres                                                 |          |
|    |                  |                                                    | Child Safety Gate Hardware | Self-closing hinges, with Magnetic                               | Linear Tolerances +/- 0.5mm overall Angular Tolerances +/- 0.5mm overall | -,-      |
|    | In-ground Post   | 50x50x1800mm                                       | ,                          | Top-Pull Latch                                                   |                                                                          |          |