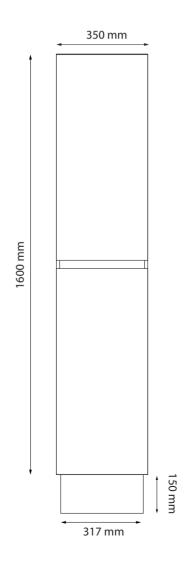

H: 1750mm, W: 350mm, D: 330mm *5 year warranty* 

## **Technical Details:**

Note: All measurements shown are in millimetres.