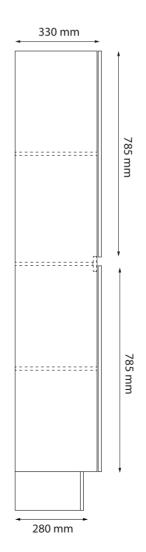

H: 1750mm, W: 350mm, D: 330mm *5 year warranty* 

## **Technical Details:**

Note: All measurements shown are in millimetres.